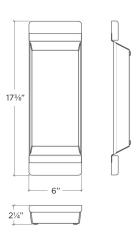

## **Specifications**

Model205037CollectionTrayCompatible bowl dimension (front-16"

to-back)

Overall dimensions  $6" \times 173/8" \times 21/4"$ 