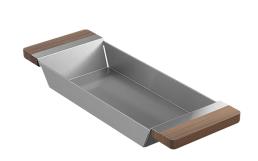

# 205037 | TRAY

#### FIRECLAY SINK ACCESSORY

#### **Features**

- Profiled to sit perfectly on Fira sink accessory ledge, or be used on countertop
- $\bullet$  Designed to match with other walnut accessories
- Ideal to prepare and serve food
- Made of 304 series stainless steel (18/10) with solid walnut handles
- ${\scriptstyle \bullet}$  Rubber feet for better stability and protection